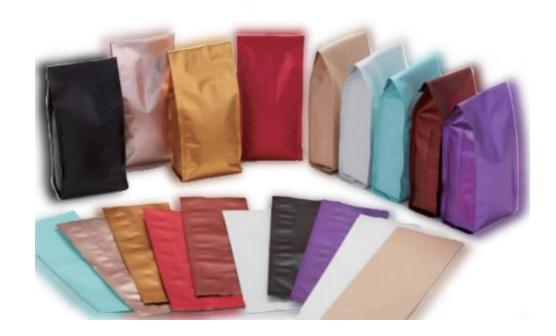

### COLOR: COFFEE, BLACK, WHITE, RED, TIFFANY,

### PURPLE, CLASSIC GOLD, ROSE GOLD

| CAPACITY | WIDTH  | LENGTH | ONE SIDE |
|----------|--------|--------|----------|
| 225 g    | 90 mm  | 260 mm | 60 mm    |
| 450 g    | 110 mm | 320 mm | 70 mm    |

### **COLOR: KRAFT PAPER, WHITE KRAFT PAPER**

| CAPACITY | WIDTH  | LENGTH | ONE SIDE |
|----------|--------|--------|----------|
| 2250 g   | 180 mm | 500 mm | 120 mm   |