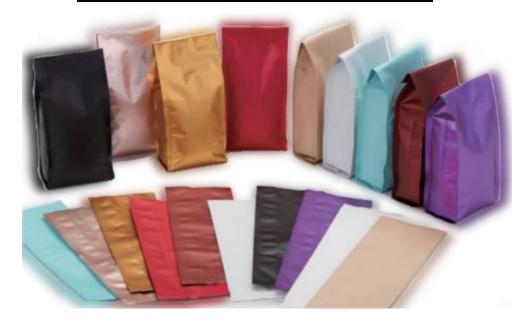

### COLOR: COFFEE, BLACK, WHITE, RED, TIFFANY,

### PURPLE, CLASSIC GOLD, ROSE GOLD

| CAPACITY | WIDTH  | LENGTH | ONE SIDE |
|----------|--------|--------|----------|
| 225 g    | 90 mm  | 260 mm | 60 mm    |
| 450 g    | 110 mm | 320 mm | 70 mm    |

### **COLOR: KRAFT PAPER, WHITE KRAFT PAPER**

| CAPACITY | WIDTH  | LENGTH | ONE SIDE |
|----------|--------|--------|----------|
| 2250 g   | 180 mm | 500 mm | 120 mm   |