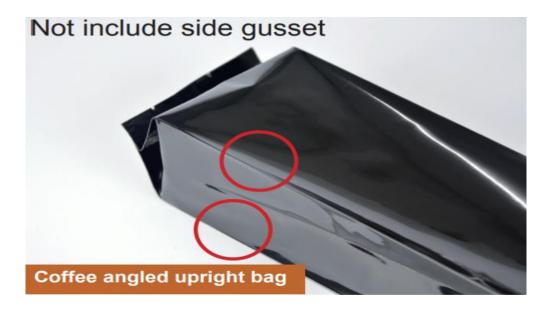

## Coffee Angled Upright Bag's Difference

The 5-sided gusseted quality coffee bean bag consists of 5 gussets (4 on the side and 1 at the bottom) to make the bag appear more three dimensional.

The gusset bag consists of one back gusset and bottom gusset to create a larger volume.