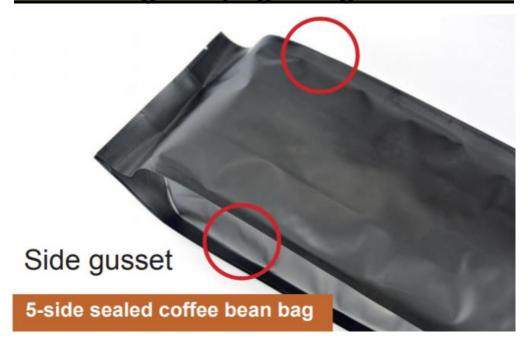

## Coffee Angled Upright Bag's Difference

The 5-sided gusseted quality coffee bean bag consists of 5 gussets (4 on the side and 1 at the bottom) to make the bag appear more three dimensional.

The gusset bag consists of one back gusset and bottom gusset to create a larger volume.